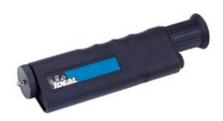

## **Fiber Inspection Microscope**

## **Features**

- 100X magnification for viewing multimode connectors
- Includes 2.5 mm connector "Universal Adapter" for FC, ST and SC style connectors
- Oblique illumination provides excellent view of ferrule cleanliness and core condition
- Rugged, rubberized metal housing, precision glass optics and a built-in laser safety filter
- White LED illumination delivers 100,000 hours bulb life
- Soft padded carrying case included
- Optional 200X Conversion Eyepiece threads on for viewing finish/polish of singlemode connectors

## **Description**

Fiber Inspection Microscope

©2010 IDEAL INDUSTRIES, INC. All rights reserved.