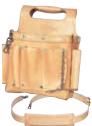

#### **Standard Leather Line**

Leather that stands up to the job like no other material, these tool carriers are constructed of top-grain, natural cowhide and tanned for added strength and durability. Color ages to a deep tan over the years.