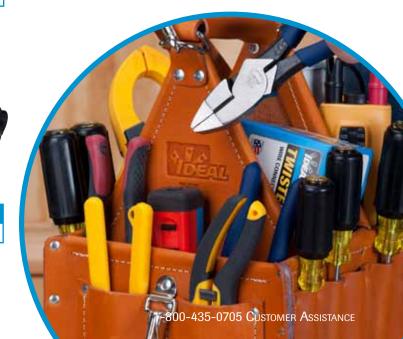

### **Premium Leather Line**

Top of the line tool carriers are handcrafted from heavy, top-grain cowhide and slow tanned in natural oils to enhance the leather's inherent strength. Each bag is hand waxed for lasting protection against stains and moisture and is warranted for life. Available in natural or black leather.

#### **Standard Leather Line**

Leather that stands up to the job like no other material, these tool carriers are constructed of top-grain, natural cowhide and tanned for added strength and durability. Color ages to a deep tan over the years.