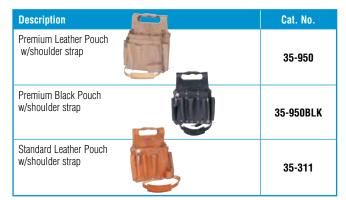

### **Premium Leather Line**

Top of the line tool carriers are handcrafted from heavy, top-grain cowhide and slow tanned in natural oils to enhance the leather's inherent strength. Each bag is hand waxed for lasting protection against stains and moisture and is warranted for life. Available in natural or black leather.

#### **Standard Leather Line**

Leather that stands up to the job like no other material, these tool carriers are constructed of top-grain, natural cowhide and tanned for added strength and durability. Color ages to a deep tan over the years.