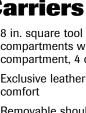

#### Tuff-Tote™ Ultimate Tool Carriers

- 8 in. square tool carrier features 2 divided inside compartments with 6 screwdriver loops each, 1 large center compartment, 4 outside pockets and 8 outside tool loops
- Exclusive leather-wrapped grab handle for carrying comfort
- Removable shoulder strap helps relieve lower back strain
- Unique stand-alone design keeps tools standing upright for easy identification and access
- Rust-resistant, plated-steel hardware and heavy, lockstitched nylon thread for long-term durability
- Oil and moisture-resistant reinforced bottom