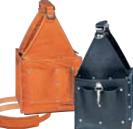

### **Premium Leather Line**

Top of the line tool carriers are handcrafted from heavy, top-grain cowhide and slow tanned in natural oils to enhance the leather's inherent strength. Each bag is hand waxed for lasting protection against stains and moisture and is warranted for life. Available in natural or black leather.

| Description                              | Cat. No. |
|------------------------------------------|----------|
| Premium Leather Carrier w/shoulder strap | 35-969   |