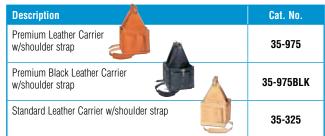

### **Premium Leather Line**

Top of the line tool carriers are handcrafted from heavy, top-grain cowhide and slow tanned in natural oils to enhance the leather's inherent strength. Each bag is hand waxed for lasting protection against stains and moisture and is warranted for life. Available in natural or black leather.

| Description                              | Cat. No. |
|------------------------------------------|----------|
| Premium Leather Carrier w/shoulder strap | 35-969   |