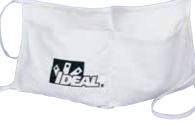

## **Supplies Apron**

- Two pockets for connectors and fasteners, each 8 in. x 15 in.
- Natural duck construction

| Description    | Cat. No. |
|----------------|----------|
| Supplies Apron | 35-474   |