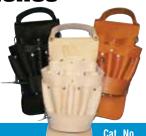

## **Ergo Tool Pouches**

- Compact ergonomic design for versatility and superior comfort
- Large tool holding capacity

| Description                         | - | Cat. No.  |
|-------------------------------------|---|-----------|
| Premium Leather Ergo Pouch          |   | 35-966    |
| Premium Black Leather Ergo Pouch    |   | 35-966BLK |
| Standard Natural Leather Ergo Pouch |   | 35-312    |