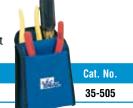

#### Journeyman Electrician's Tote™ Tool Bag *s*

- · Compact and versatile design
- Carry as a hand-tote, shoulder-tote or tool-belt
- Includes removable shoulder strap and belt
- Durable multi-ply construction

| Description                    | Cat. No. |
|--------------------------------|----------|
| Journeyman Electrician's Tote™ | 35-462   |