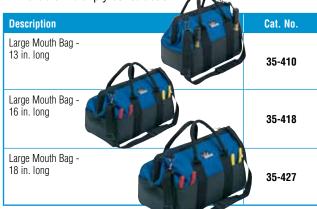

## **Large Mouth Bags**

- Top opens completely for easy access to large tools reinforced to hold itself open
- Measures 9 in. wide x 12 in. deep with outside and inside pockets for convenient hand tool storage
- Rugged zipper closure helps prevent tool loss
- Removable shoulder strap
- Durable multi-ply construction