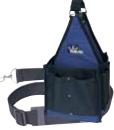

## **Ergo Tool Pouches**

- Compact ergonomic design for versatility and superior comfort
- Large tool holding capacity

| Description                         | - | Cat. No.  |
|-------------------------------------|---|-----------|
| Premium Leather Ergo Pouch          |   | 35-966    |
| Premium Black Leather Ergo Pouch    |   | 35-966BLK |
| Standard Natural Leather Ergo Pouch |   | 35-312    |