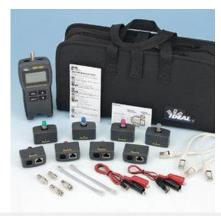

## **VDV PRO w/eight remotes and terminators**

## Models

| Description                             | Catalog # |
|-----------------------------------------|-----------|
| VDV PRO w/eight remotes and terminators | 33-771    |