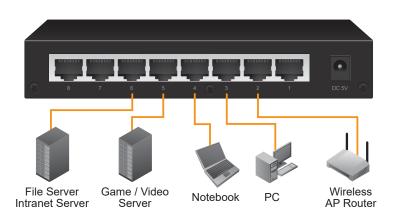

## Plug&Play All Gigabit Lan switch

The Live-M8G is an 8-Port Gigabit Switch. Each port is equipped with auto-MDI/MDIX to eliminate the need for cross-over cable. In addition, N-way auto-negotiation function ensures plug&play simplicity. Moreover, the rich diagnostic LEDs on the front panel provide the status of individual port and system.