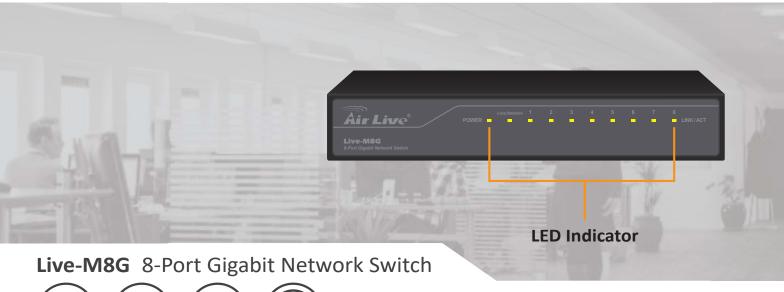

## Plug&Play All Gigabit Lan switch

The Live-M8G is an 8-Port Gigabit Switch. Each port is equipped with auto-MDI/MDIX to eliminate the need for cross-over cable. In addition, N-way auto-negotiation function ensures plug&play simplicity. Moreover, the rich diagnostic LEDs on the front panel provide the status of individual port and system.